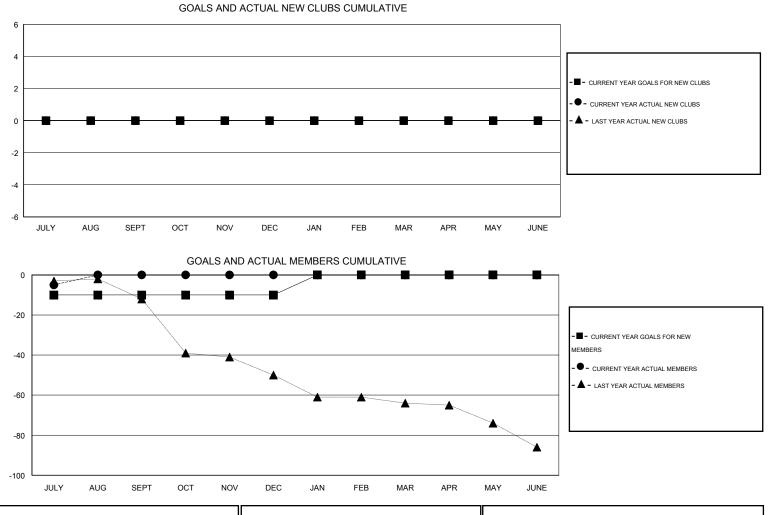

## GMT: JERRY SMITH

| LOCATION PENNSYLVANIA |
|-----------------------|
|-----------------------|

GMT CA 1

|                             |                  | Clubs               |                            |                             | Members<br>RESULTS FOR 2014-2015 |                    |                                  |                              |                             |
|-----------------------------|------------------|---------------------|----------------------------|-----------------------------|----------------------------------|--------------------|----------------------------------|------------------------------|-----------------------------|
|                             | RESU             | LTS FOR 2014-2015   |                            |                             |                                  |                    |                                  |                              |                             |
| QUARTER                     | NEW CLUB<br>GOAL | ACTUAL NEW<br>CLUBS | ACTUAL<br>DROPPED<br>CLUBS | ACTUAL NET<br>GAIN/<br>LOSS | QUARTER                          | NEW MEMBER<br>GOAL | ACTUAL TOTAL<br>MEMBERS<br>ADDED | ACTUAL<br>DROPPED<br>MEMBERS | ACTUAL NET<br>GAIN/<br>LOSS |
| JULY/AUG/SEPT               | 0<br>0           | 0<br>0              | 0<br>0                     | 0<br>0                      | JULY/AUG/SEPT<br>OCT/NOV/DEC     | -10<br>0           | 2<br>0                           | 7<br>0                       | -5<br>0                     |
| JAN/FEB/MAR<br>APR/MAY/JUNE | 0<br>0           | 0<br>0              | 0<br>0                     | 0                           | JAN/FEB/MAR<br>APR/MAY/JUNE      | 10<br>0            | 0<br>0                           | 0<br>0                       | 0<br>0                      |